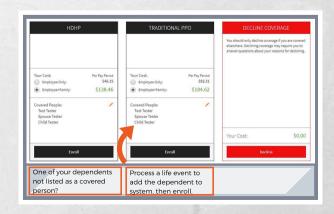

#### Select plans and covered dependents.

- If a dependent's name is not shown on your enrollment screen, another life event may need processed (to add the dependent to the system) before he/she can be enrolled.
- Repeat process to add additional dependents.
- Review helpful processing tips on page 1 for detail.

#### To enroll dependents that are not in the system:

- You may have to process two or more separate events.
- First, process an event for birth or marriage to add a dependent to the system. (Entering correct birth and/or marriage dates).
- If the birth or marriage occurred more than 30 days ago, this step alone will not unlock enrollment.
- To add another dependent, navigate back to the "Home" tab, re-clicking "Change my benefits...," then repeat life event steps indicating "I have a new child" or "I got married."
- If enrollment has not been enabled after entering all dependents into the system, process your family's recent life event that will trigger enrollment.